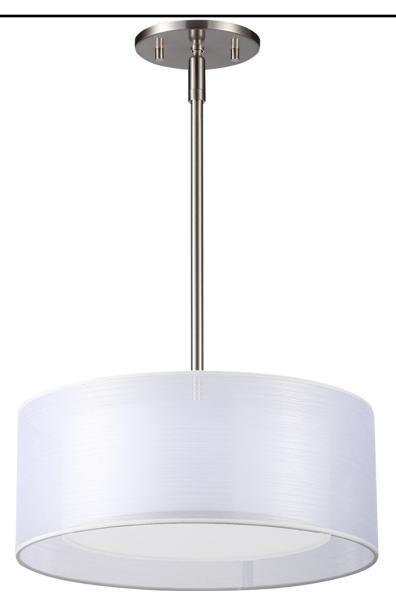

## MX 2072-02R40

W:24" H:10" w/ 2×12" & 2×16" Rods Finish: Brushed Steel

Shade: White Fibril / White Linen

Lamps: 4x60W (M) A19

- White Acrylic Lens

Threaded Rods

4.5" diameter Canopy with 90 degree slope Ceiling Swivel.